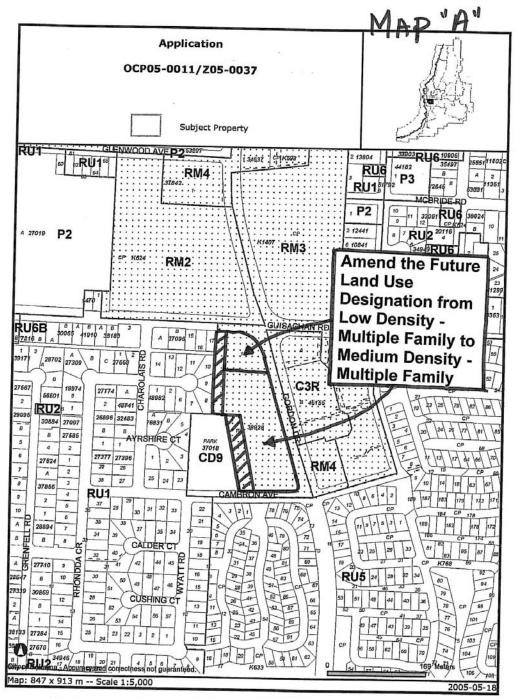

## Official Community Plan Amendment No. OCP05-0011 Aberdeen Holdings Ltd. – (Water Street Architecture) 1102 Cameron Avenue and 1091 Guisachan Road

A bylaw to amend the "Kelowna 2020 - Official Community Plan Bylaw No. 7600".

The Municipal Council of the City of Kelowna, in open meeting assembled, enacts as follows:

- 1. THAT Map 19.1 **GENERALIZED FUTURE LAND USE** of Schedule "A" of "*Kelowna 2020* Official Community Plan Bylaw No. 7600" be amended by changing the Generalized Future Land Use designation, on parts of Lot 19, District Lot 136, ODYD, Plan 38928, located on Cameron Road Kelowna, B.C. and Lot 18, District Lot 136, ODYD, Plan 38928, located on Guisachan Road Kelowna, B.C., from "Multiple Unit Residential Low Density designation" to "Multiple Unit Residential Medium Density designation" as per attached Map "A";
- 2. AND THAT pursuant to Section 882 of the *Local Government Act*, each reading of this bylaw receive an affirmative vote of a majority of all members of the Council;
- 3. This bylaw shall come into full force and effect and is binding on all persons as and from the date of adoption.

Certain layers such as lots, zoning and dp areas are updated bi-weekly. This map is for general information only.

The City of Kelowna does not guarantee its accuracy. All information should be verified.